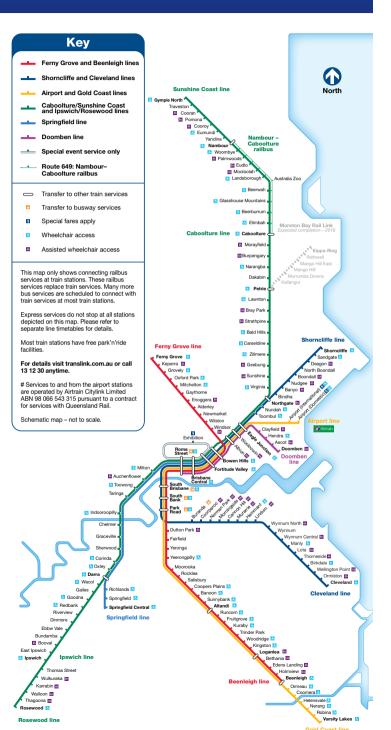

es.
- Tickets available at all train stations.
- · Go Card facilities available.
- Airtrain stations are wheelchair accessible.
- Luggage facilities available on trains.
- Operating hours from the Airport:
   Weekdays: 5:04am 10:04pm.
- Operating hours from the Airport: Weekends: 6:04 -10:04pm.



### **Gold Coast Door to Door service - Airtrain Connect**

Experience the difference of AirtrainConnect, The Airtrain service between Brisbane Airport and Gold Coast Accommodation or private address.

- Door to Door train & vehicle service.
- Chauffeur driven vehicle to /from your nearest train station.
- All luggage catered for at no extra cost.
- Available one way or return.
- Fast and affordable.

Bookings available: 1800 119 091 www.airtrain.com.au

## TRANSLink Rail and busway network map



#### **Domestic Terminal**



### **International Terminal**





# Gold Coast INFORMATION





| Places of Interest                                       |          |            |
|----------------------------------------------------------|----------|------------|
| Theme Parks 1—5                                          | No       | Grid Ref   |
| Dreamworld                                               | 1        | B4         |
| White Waterworld                                         | 2        | C4         |
| Movieworld                                               | 3        | E3         |
| Wet & Wild                                               | 4        | E4         |
| Seaworld                                                 | 5        | G9         |
| Places of Interest 6