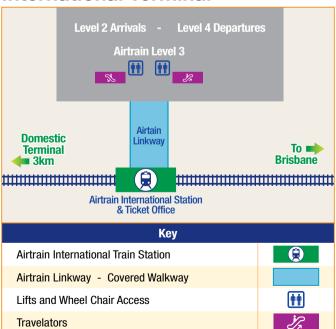

ities available.
- Airtrain stations are wheelchair accessible.
- Luggage facilities available on trains.
- Operating hours from the Airport:
   Weekdays: 5:04am 10:04pm.
- Operating hours from the Airport: Weekends: 6:04 -10:04pm.



### **Gold Coast Door to Door service - Airtrain Connect**

Experience the difference of AirtrainConnect, The Airtrain service between Brisbane Airport and Gold Coast Accommodation or private address.

- Door to Door train & vehicle service.
- Chauffeur driven vehicle to /from your nearest train station.
- All luggage catered for at no extra cost.
- Available one way or return.
- Fast and affordable.

Bookings available: 1800 119 091 www.airtrain.com.au

## TRANSLink Rail and busway network map



#### **Domestic Terminal**



### **International Terminal**





# Gold Coast INFORMATION





| Places of Interest                                       |          |            |
|----------------------------------------------------------|----------|------------|
| Theme Parks 1—5                                          | No       | Grid Ref   |
| Dreamworld                                               | 1        | B4         |
| White Waterworld                                         | 2        | C4         |
| Movieworld                                               | 3        | E3         |
| Wet & Wild                                               | 4        | E4         |
| Seaworld                                                 | 5        | G9         |
| Places of Interest 6—14                                  |          |            |
|