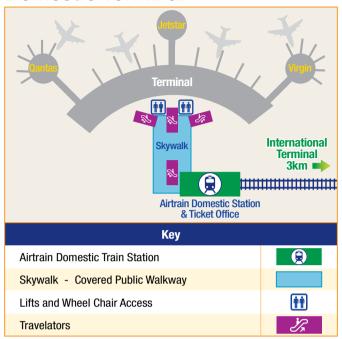

train stations.
- · Go Card facilities available.
- Airtrain stations are wheelchair accessible.
- Luggage facilities available on trains.
- Operating hours from the Airport:
   Weekdays: 5:04am 10:04pm.
- Operating hours from the Airport: Weekends: 6:04 -10:04pm.



### **Gold Coast Door to Door service - Airtrain Connect**

Experience the difference of AirtrainConnect, The Airtrain service between Brisbane Airport and Gold Coast Accommodation or private address.

- Door to Door train & vehicle service.
- Chauffeur driven vehicle to /from your nearest train station.
- All luggage catered for at no extra cost.
- Available one way or return.
- Fast and affordable.

Bookings available: 1800 119 091 www.airtrain.com.au

## TRANSLink Rail and busway network map



#### **Domestic Terminal**



### **International Terminal**





# Gold Coast INFORMATION





| Places of Interest                                       |          |            |
|----------------------------------------------------------|----------|------------|
| Theme Parks 1—5                                          | No       | Grid Ref   |
| Dreamworld                                               | 1        | B4         |
| White Waterworld                                         | 2        | C4         |
| Movieworld                                               | 3        | E3         |
| Wet & Wild                                               | 4        | E4         |
| Seaworld                                                 | 5        | G9         |
| Places of Interest 6—14