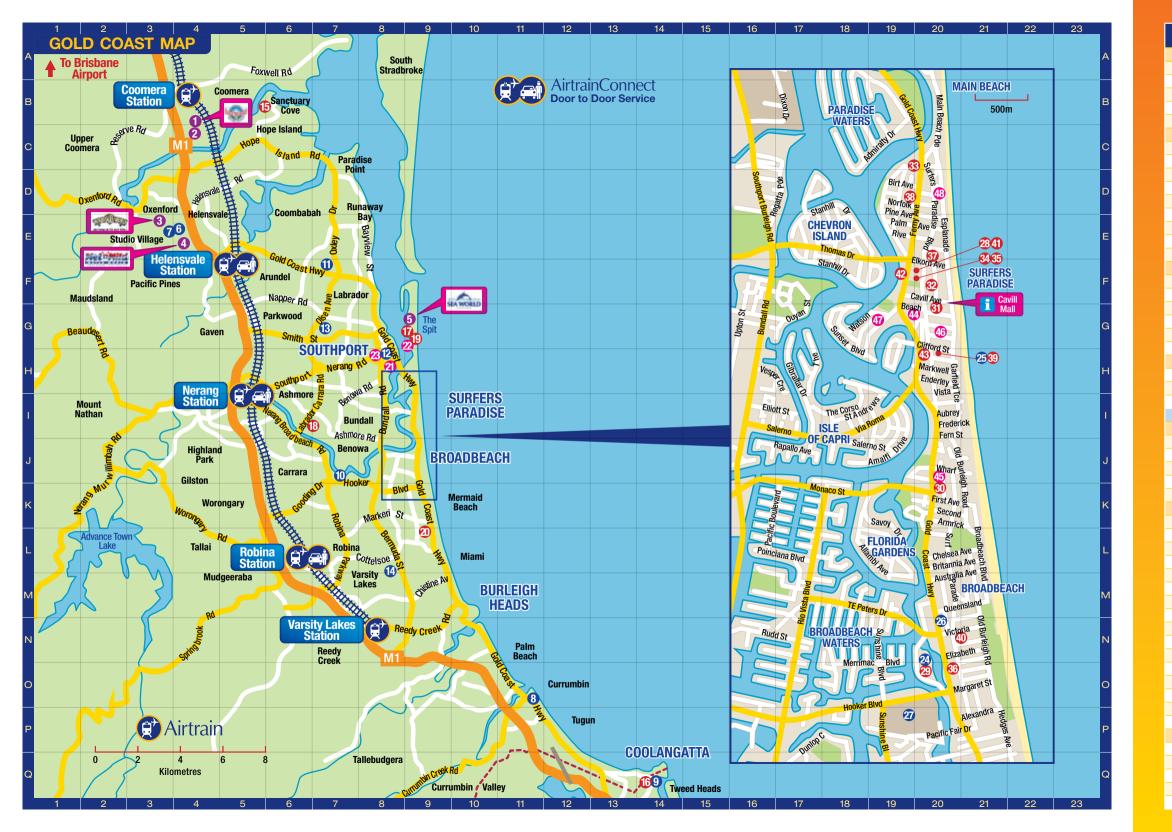

# Gold Coast INFORMATION

| Places of Interest                                       |          |            |
|----------------------------------------------------------|----------|------------|
| Theme Parks 1—5                                          | No       | Grid Ref   |
| Dreamworld                                               | 1        | B4         |
| White Waterworld                                         | 2        | C4         |
| Movieworld                                               | 3        | E3         |
| Wet & Wild                                               | 4        | E4         |
| Seaworld                                                 | 5        | G9         |
| Places of Interest 6—14                                  |          |            |
| Paradise Country - Aussie Farm Tour                      | 6        | E4         |
| Australian Outback Spectacular                           | 7        | E3         |
| Currumbin Wildlife Sanctuary                             | 8        | 011        |
| Twin Towns                                               | 9        | Q14        |
| Carrara Markets                                          | 10       | J7         |
| Harbour Town - Factory Outlet                            | 11       | F7         |
| Australia Fair Shopping Centre                           | 12       | H8         |
| Griffith University                                      | 13       | G7         |
| Bond University                                          | 14       | L8         |
| Hotels (15—20                                            | 15       | DC         |
| Hyatt Regency                                            | 15       | B5         |
| Outrigger Twin Towns Resort                              | 16<br>17 | Q14        |
| Palazzo Versace                                          | 18       | G9<br>17   |
| RACV Royal Pines Resort Sheraton Mirage                  | 19       | G9         |
| Turtle Beach Resort                                      | 20       | L9         |
| Gold Coast - Backpackers 21—23                           | 20       | L9         |
| Aquarius Backpackers                                     | 21       | Н8         |
| Surfers Paradise YHA                                     | 22       | G9         |
| Trekkers Backpackers                                     | 23       | H8         |
| Inset Map                                                | 20       | 110        |
| Places of Interest 24—27                                 |          |            |
| Jupiters Casino                                          | 24       | N20        |
| Skypoint                                                 | 25       | H20        |
| Gold Coast Convention and Exhibition Centre              | 26       | N20        |
| Information Centre - Cavill Mall                         | i        | G20        |
| Pacific Fair Shopping Centre                             | 27       | P19        |
| Hotels 28-43                                             |          |            |
| Chevron Towers                                           | 28       | F20        |
| Conrad Jupiters                                          | 29       | 020        |
| Crowne Plaza Surfers Paradise                            | 30       | K20        |
| Grand Chancellor Surfers Paradise                        | 31       | G20        |
| Hilton                                                   | 32       | F20        |
| Marriott Hotel                                           | 33       | C19        |
| Mantra Legends                                           | 34       | F20        |
| Mantra Circle On Cavill                                  | 35       | F20        |
| Meriton Serviced Apts Broadeach                          | 36       | 020        |
| Outrigger Surfers Paradise (Old Holiday Inn GC)          | 37       | E20        |
| Paradise Resort Gold Coast                               | 38       | D19        |
| Q1 Resort                                                | 39       | H20        |
| Sofitel Gold Coast                                       | 40       | N20        |
| Towers of Chevron Renaissance                            | 41       | F20        |
| Vibe Hotel                                               | 42       | F19        |
| Watermark Hotel                                          | 43       | H20        |
| Gold Coast - Backpackers 44—48                           | 4.4      | 010        |
| Islander Backpacker Resort Hotel                         | 44       | G19        |
| Surfers Paradise Backpackers Resort                      | 45       | J20        |
| Gold Coast International                                 | 46<br>47 | G20        |
| Backpackers in Paradise Surf N Sun Beachside Backpackers | 48       | G19<br>D20 |
| out it out deactione dackpackers                         | 40       | DZU        |