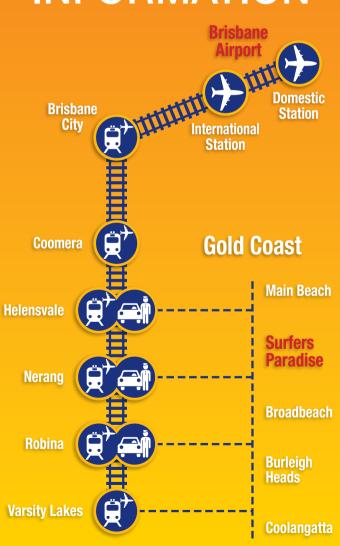

## **Train Only Service**

- Trains operate express to and from Brisbane Airport.
- Trains depart every 30 minutes & every 15 minutes in afternoon peak.
- Open dated Return Tickets available from Airport Stations.
- · No need to change trains.
- Journey time approximately 90 minutes.
- Tickets available at all train stations.
- · Go Card facilities available.
- Airtrain stations are wheelchair accessible.
- Luggage facilities available on trains.
- Operating hours from the Airport:
   Weekdays: 5:04am 10:04pm.
- Operating hours from the Airport: Weekends: 6:04 -10:04pm.

### **Gold Coast Door to Door service - Airtrain Connect**

Experience the difference of AirtrainConnect, The Airtrain service between Brisbane Airport and Gold Coast Accommodation or private address.

- Door to Door train & vehicle service.
- Chauffeur driven vehicle to /from your nearest train station.
- All luggage catered for at no extra cost.
- Available one way or return.
- Fast and affordable.